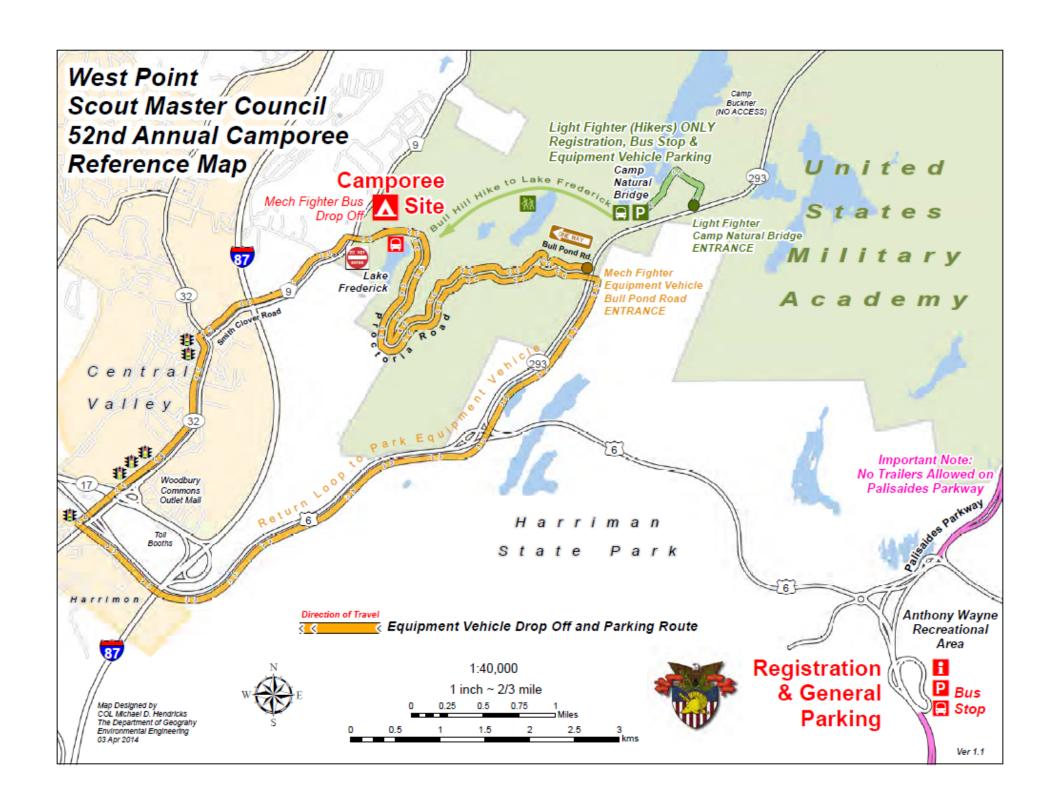

#### A. Parking & Arrival Plan

- See attached "2016 Parking Plan"

#### **B.** Troop Check-In:

- Important Forms (All previously distributed):
  - o "BSA/GSA Release Waiver"
  - o "2016 Camporee Liability and Medical Release"
  - o "2016 Accountability Roster"
- The above forms are due for each troop upon check-in at the Camporee.
  - EACH PERSON (each adult & each scout) must a "2016 Camporee Liability and Medical Release" form prior to arrival. These are to be turned in upon check-in.
  - EACH SCOUT must complete a "BSA/GSA Release Waiver" form prior to arrival.
  - **EACH TROOP** must complete prior to arrival a "2016 Accountability Roster" form. Only one of these is required per troop.
  - Additionally, upon check-in each troop will notify us at check-in whether it is competing in the Cook-Off.
- Lightfighter troops check in at Camp Natural Bridge.
- Mechanized troops check in at Anthony Wayne Recreational Area
- Armor troops check in at Anthony Wayne Recreational Area
- Upon check-in, troops will be given their Camporee patches and their scorecards.

#### C. Campsites

• Campsites will be available upon checking in.

Any questions that you have between now and the Camporee should be directed to:

scoutmastercouncilstaff@gmail.com

| TROOP TYPE:                       | ARRIVAL PLAN:                                                                                                                                                                                                                                                                                                                                                                                                                                                                                                                                                                                                                         | CHECK-IN<br>LOCATION:            | SPECIAL CONSIDERATIONS:                                                             |
|-----------------------------------|---------------------------------------------------------------------------------------------------------------------------------------------------------------------------------------------------------------------------------------------------------------------------------------------------------------------------------------------------------------------------------------------------------------------------------------------------------------------------------------------------------------------------------------------------------------------------------------------------------------------------------------|----------------------------------|-------------------------------------------------------------------------------------|
| Lightfighters                     | On Friday, 29 April, ALL Lightfighter troops and their vehicles will move to Camp Natural Bridge for registration and to begin their movement to Lake Frederick. ALL of your troop must go to Camp Natural Bridge Lightfighter registration will be happening at this location and NOT at Anthony Wayne Recreation Center. Travel to Camp Natural Bridge along Route 293.                                                                                                                                                                                                                                                             | Camp Natural<br>Bridge           | Travel along Route 293 to<br>get to Camp Natural Bridge                             |
| Equipment<br>Vehicles             | Each troop is authorized ONE equipment vehicle admittance into the Lake Frederick area. These vehicles enter the Lake Frederick area via BULL POND ROAD designated on the map and manned by cadets. Equipment vehicles will follow this route to an intersection                                                                                                                                                                                                                                                                                                                                                                      | Anthony Wayne<br>Recreation Area | ONE equipment vehicle per<br>troop allowed in the Lake<br>Frederick Area. Use Route |
| (Mechanized<br>& Armor<br>Troops) | with Proctoria Road where they will be stopped and documented as the ONE equipment vehicle for their troop. Then these vehicles will move into Lake Frederick, unload gear and EXIT Lake Frederick. Exiting equipment vehicles follow Route 9 to Route 32 to Route 6 to Route 293 to Bull Pond Road. After completing the loop equipment vehicles will return to Lake Frederick where they will be again checked off by cadets and directed to park along Proctoria Road. These vehicles will remain on Proctoria Road for the duration of the Camporee. All unauthorized parked vehicles will be towed at the expense of the driver. |                                  | 293 to get to Bull Pond<br>Road.                                                    |
| Mechanized                        | DO NOT USE OP CHARLIE ROAD (Winter weather has made this impassable)  All Mechanized personnel-carrying vehicles report to Anthony Wayne Recreation Area.  Non-equipment vehicles will be parked here for the duration of the Camporee. Buses will shuttle personnel completing the Bull Hill hike to Camp Natural Bridge. Those not wishing to complete the hike will be able to ride the buses to Lake Frederick with personnel from Armor troops.                                                                                                                                                                                  | Anthony Wayne<br>Recreation Area | All Mechanized troops<br>check-in at Anthony Wayne                                  |
| Armor                             | All Armor personnel-carrying vehicles report to Anthony Wayne Recreation Area. Non-equipment vehicles will be parked here for the duration of the Camporee. Buses will shuttled personnel to Lake Frederick.                                                                                                                                                                                                                                                                                                                                                                                                                          | Anthony Wayne<br>Recreation Area | All Armor troops check-in at Anthony Wayne                                          |
| HANDICAP<br>Information:          | All handicap/special needs persons submit a formal request for parking accommodations. If reques parking pass. You may not park at Lake Frederick without this pass.                                                                                                                                                                                                                                                                                                                                                                                                                                                                  | t is approved you w              | rill receive one handicap                                                           |

| TROOP TYPE:         | EXIT PLAN: (All troops are released after the parade and award ceremony on 4 May)             | CHECK-OUT<br>LOCATION:   |
|---------------------|-----------------------------------------------------------------------------------------------|--------------------------|
| Lightfighters       | Move over the Bull Hill Trail back to Camp Natural Bridge where they will check out with      | Camp Natural Bridge      |
|                     | cadets and depart.                                                                            |                          |
| Equipment Vehicles— | Vehicles parked on Proctoria Road will move to Campsites and load equipment. Once vehicles    | Anthony Wayne Recreation |
| Mechanized & Armor  | are filled they will depart in an orderly manner.                                             | Area                     |
| Mechanized          | Move to designated shuttle bus location. From here troops will be transported back to Anthony | Anthony Wayne Recreation |
|                     | Wayne Recreation Center where they check-out with cadets and depart. No personnel from        | Area                     |
|                     | Mechanized troops will hike back to Camp Natural Bridge.                                      |                          |
| Armor               | Move to designated shuttle bus location. From here troops will be transported back to Anthony | Anthony Wayne Recreation |
|                     | Wayne Recreation Center where they check-out with cadets and depart.                          | Area                     |