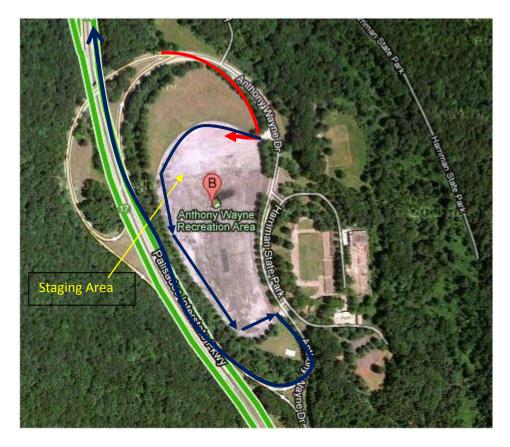

#### A. Parking & Arrival Plan

- See attached "2016 Parking Plan"

#### **B.** Troop Check-In:

- Important Forms (All previously distributed):
  - o "BSA/GSA Release Waiver"
  - o "2016 Camporee Liability and Medical Release"
  - o "2016 Accountability Roster"
- The above forms are due for each troop upon check-in at the Camporee.
  - EACH PERSON (each adult & each scout) must a "2016 Camporee Liability and Medical Release" form prior to arrival. These are to be turned in upon check-in.
  - EACH SCOUT must complete a "BSA/GSA Release Waiver" form prior to arrival.
  - **EACH TROOP** must complete prior to arrival a "2016 Accountability Roster" form. Only one of these is required per troop.
  - Additionally, upon check-in each troop will notify us at check-in whether it is competing in the Cook-Off.
- Lightfighter troops check in at Camp Natural Bridge.
- Mechanized troops check in at Anthony Wayne Recreational Area
- Armor troops check in at Anthony Wayne Recreational Area
- Upon check-in, troops will be given their Camporee patches and their scorecards.

#### C. Campsites

• Campsites will be available upon checking in.

Any questions that you have between now and the Camporee should be directed to:

scoutmastercouncilstaff@gmail.com

| TROOP TYPE:                       | ARRIVAL PLAN:                                                                                                                                                                                                                                                                                                                                                                                                                                                                                                                                                                                                                         | CHECK-IN<br>LOCATION:            | SPECIAL CONSIDERATIONS:                                                             |
|-----------------------------------|---------------------------------------------------------------------------------------------------------------------------------------------------------------------------------------------------------------------------------------------------------------------------------------------------------------------------------------------------------------------------------------------------------------------------------------------------------------------------------------------------------------------------------------------------------------------------------------------------------------------------------------|----------------------------------|-------------------------------------------------------------------------------------|
| Lightfighters                     | On Friday, 29 April, ALL Lightfighter troops and their vehicles will move to Camp Natural Bridge for registration and to begin their movement to Lake Frederick. ALL of your troop must go to Camp Natural Bridge Lightfighter registration will be happening at this location and NOT at Anthony Wayne Recreation Center. Travel to Camp Natural Bridge along Route 293.                                                                                                                                                                                                                                                             | Camp Natural<br>Bridge           | Travel along Route 293 to<br>get to Camp Natural Bridge                             |
| Equipment<br>Vehicles             | Each troop is authorized ONE equipment vehicle admittance into the Lake Frederick area. These vehicles enter the Lake Frederick area via BULL POND ROAD designated on the map and manned by cadets. Equipment vehicles will follow this route to an intersection                                                                                                                                                                                                                                                                                                                                                                      | Anthony Wayne<br>Recreation Area | ONE equipment vehicle per<br>troop allowed in the Lake<br>Frederick Area. Use Route |
| (Mechanized<br>& Armor<br>Troops) | with Proctoria Road where they will be stopped and documented as the ONE equipment vehicle for their troop. Then these vehicles will move into Lake Frederick, unload gear and EXIT Lake Frederick. Exiting equipment vehicles follow Route 9 to Route 32 to Route 6 to Route 293 to Bull Pond Road. After completing the loop equipment vehicles will return to Lake Frederick where they will be again checked off by cadets and directed to park along Proctoria Road. These vehicles will remain on Proctoria Road for the duration of the Camporee. All unauthorized parked vehicles will be towed at the expense of the driver. |                                  | 293 to get to Bull Pond<br>Road.                                                    |
| Mechanized                        | DO NOT USE OP CHARLIE ROAD (Winter weather has made this impassable)  All Mechanized personnel-carrying vehicles report to Anthony Wayne Recreation Area.  Non-equipment vehicles will be parked here for the duration of the Camporee. Buses will shuttle personnel completing the Bull Hill hike to Camp Natural Bridge. Those not wishing to complete the hike will be able to ride the buses to Lake Frederick with personnel from Armor troops.                                                                                                                                                                                  | Anthony Wayne<br>Recreation Area | All Mechanized troops<br>check-in at Anthony Wayne                                  |
| Armor                             | All Armor personnel-carrying vehicles report to Anthony Wayne Recreation Area. Non-equipment vehicles will be parked here for the duration of the Camporee. Buses will shuttled personnel to Lake Frederick.                                                                                                                                                                                                                                                                                                                                                                                                                          | Anthony Wayne<br>Recreation Area | All Armor troops check-in at Anthony Wayne                                          |
| HANDICAP<br>Information:          | All handicap/special needs persons submit a formal request for parking accommodations. If reques parking pass. You may not park at Lake Frederick without this pass.                                                                                                                                                                                                                                                                                                                                                                                                                                                                  | t is approved you w              | rill receive one handicap                                                           |